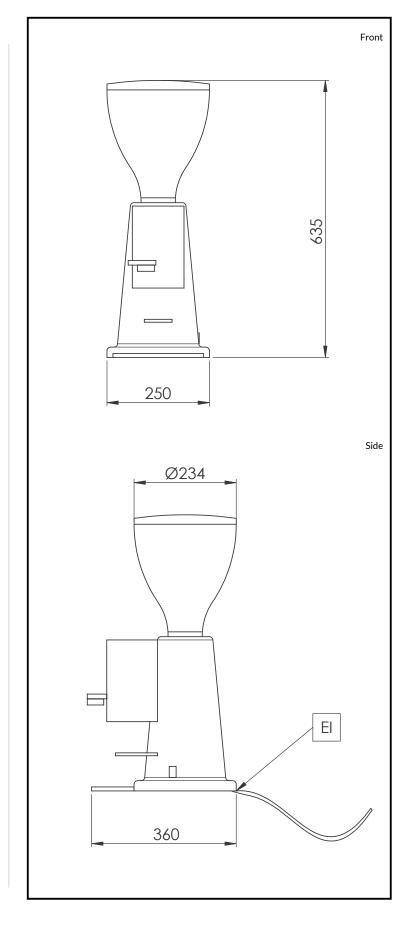

## Doser coffee grinder, flat burrs 75mm

**Electric** 

**Supply voltage:** 230 V/1N ph/50/60 Hz

**Electrical power, max:** 0.8 kW

Plug type: CE-SCHUKO

**Key Information:** 

Net weight: 15.5 kg
Shipping weight: 18 kg
Shipping height: 880 mm
Shipping width: 440 mm
Shipping depth: 510 mm
Shipping volume: 0.2 m³